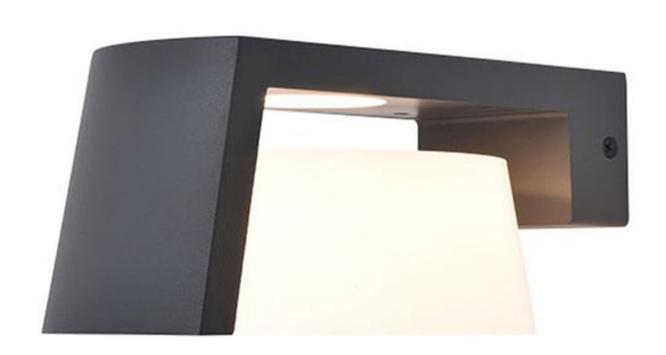

# MOON

Elegant LED Outdoor wall light with downlight function. Your frontdoor area or garden wall will light up completely thanks to the powerful light beam. The cylindric white synthetic diffusor creates a nice homogenous warm white light.

### **SPECIFICATIONS**

Item Number5206001118Light TypeWall LightFixture materialHEAVY-DUTY ALUMINIUMDiffusor materialOPAL PCFixture ColorDark GreyEAN number6939412014821Warranty5 Years

<u>View</u>

#### **DIMENSIONS**

Width 160.0 mm
Length 217.0 mm
Height 96.0 mm